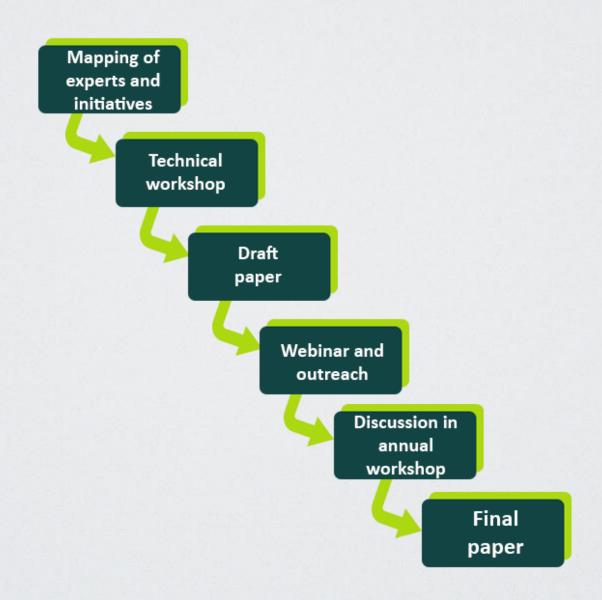

# Thematic priority process

## Thematic priority processes

### **Linking resilience and LEDS**

Workshop: Bogotá, 28-29 July 2015

Participants: 22 (Colombia, Chile,

Brazil), Costa Rica)

Paper: In preparation

National-subnational articulation for the implementation of sustainable urban transport measures

Workshop: Lima, 20-21 August 2015
Participants: 24 (Perú, Argentina,
Colombia, Brazil)
Paper: In preparation