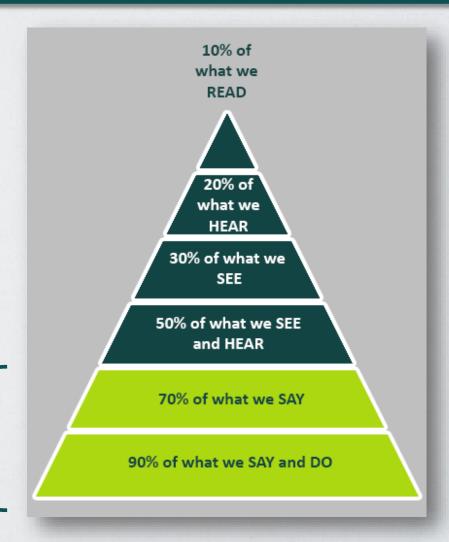

   Discussions, presentation,
   simulations, real experience

After 2 weeks we tend to remember...