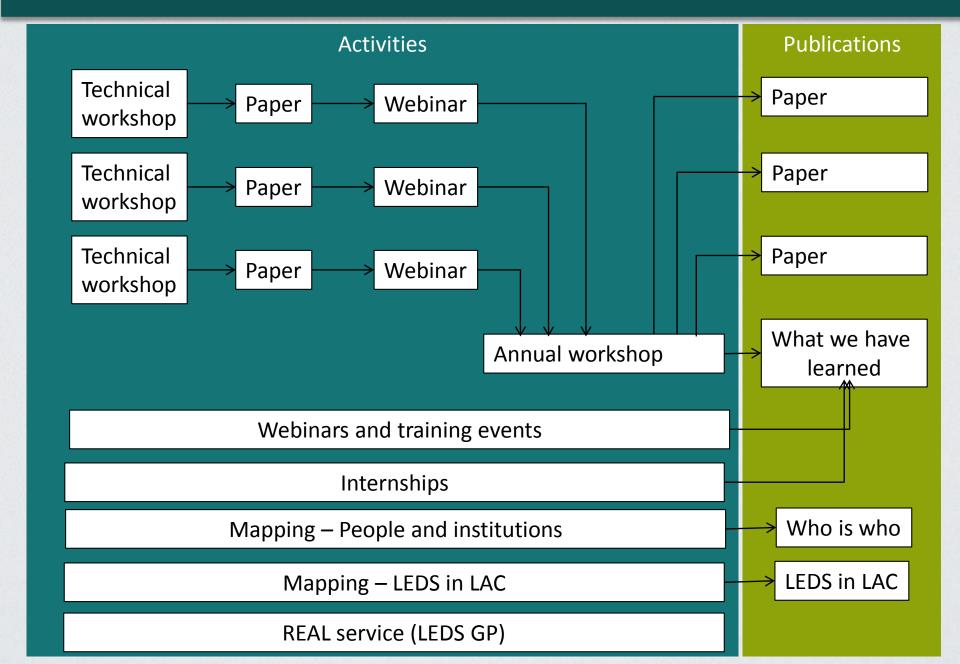

# Thematic priority process

## Thematic priority processes

### **Linking resilience and LEDS**

Workshop: Bogotá, 28-29 July 2015

Participants: 22 (Colombia, Chile,

Brazil), Costa Rica)

Paper: In preparation

National-subnational articulation for the implementation of sustainable urban transport measures

Workshop: Lima, 20-21 August 2015
Participants: 24 (Perú, Argentina,
Colombia, Brazil)
Paper: In preparation