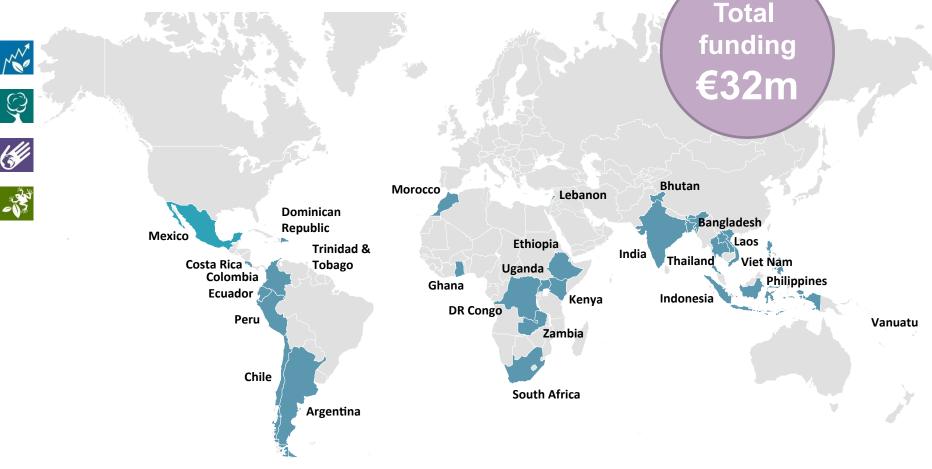

Currently eight organizations support 27 partner countries with total funding volume of 32 million euros. The programme is an important part of BMUB's contribution to the global NDC Partnership.

## PARTNER COUNTRIES

Programme Office International ClimateInitiative Federal Ministry for the Environment, Nature Conservation, Building and Nuclear Safety

NDC SUPPORT CLUSTER

of the Federal Republic of Germany